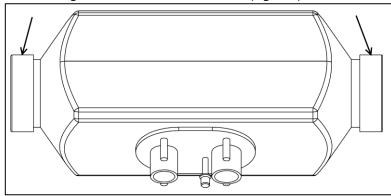

### INSTALLATION INSTRUCTIONS

1. Remove both grilles on each side of the heater (Figure 2).

Figure 2

2. Remove fuel intake pipe's protective cap. Put both Ø60 mm air pipe flanges where grilles were removed (Figure 3)