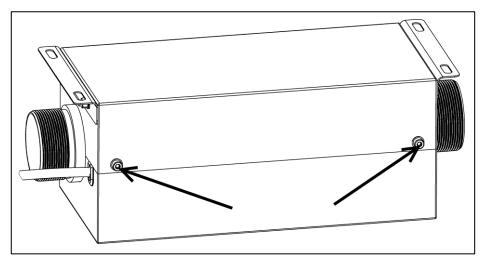

<sup>\*</sup>Depends on type of the mounting bracket.

Figure 4

4. Insert the rubber seal into the notch and insert the wiring harness of the heater (Figure 5).

Figure 5

5. Put on the top cover and secure it with the four screws from the installation kit (Figure 6)

Figure 6