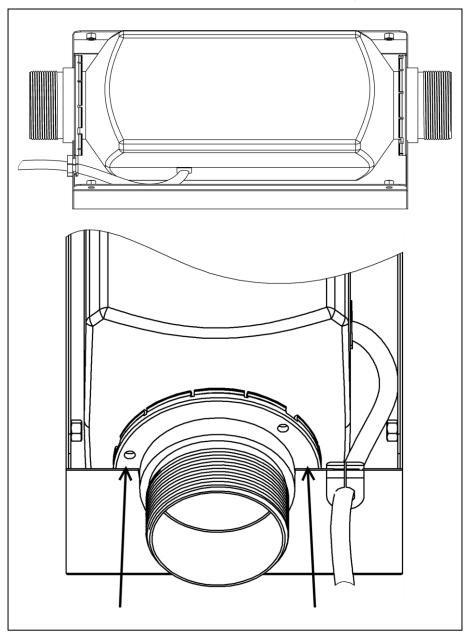

Figure 3

- 3. Insert the heater in the bottom cover so the air intake, exhaust pipe and fuel pipe connectors easily fit in their respective holes.
  - Make sure that the air pipe flanges are in correct position (Figure 4).
  - If necessary, fasten the heater to the bottom cover using the nuts from the mounting kit supplied with the heater\*.

<sup>\*</sup>Depends on type of the mounting bracket.

Figure 4

4. Insert the rubber seal into the notch and insert the wiring harness of the heater (Figure 5).

Figure 5

5. Put on the top cover and secure it with the four screws from the installation kit (Figure 6)