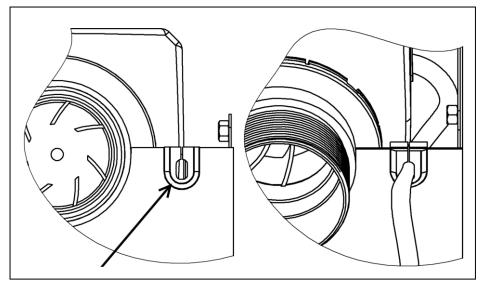

<sup>\*</sup>Depends on type of the mounting bracket.

Figure 4

4. Insert the rubber seal into the notch and insert the wiring harness of the heater (Figure 5).

Figure 5

5. Put on the top cover and secure it with the four screws from the installation kit (Figure 6)