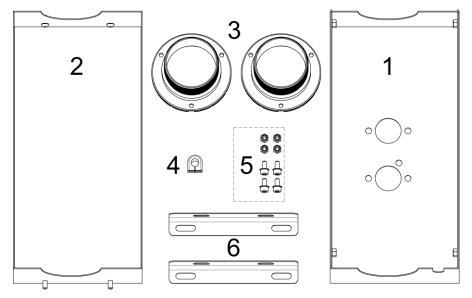

## **INSTALLATION KIT**

Standard installation kit (Figure 1) includes:

- 1. Bottom cover
- 2. Top cover
- 3. Two Ø60 mm air pipe flanges
- 4. Rubber seal for the wiring
- 5. Four bolts and nuts
- 6. Set of brackets

Figure 1 – Installation kit of the mounting box