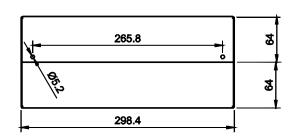

2

2. Remove fuel intake pipe's protective cap. Put both Ø60 mm air pipe flanges where grilles were removed (Figure 3)



Figure 3

- 3. Insert the heater in the bottom cover so the air intake, exhaust pipe and fuel pipe connectors easily fit in their respective holes.
  - Make sure that the air pipe flanges are in correct position (Figure 4).
  - If necessary, fasten the heater to the bottom cover using the nuts from the mounting kit supplied with the heater\*.

<sup>\*</sup>Depends on type of the mounting bracket.





Figure 4



4. Insert the rubber seal into the notch and insert the wiring harness of the heater (Figure 5).



Figure 5

5. Put on the top cover and secure it with the four screws from the installation kit (Figure 6)



Figure 6



# **DIMENSIONS OF THE MOUNTING BOX**







7