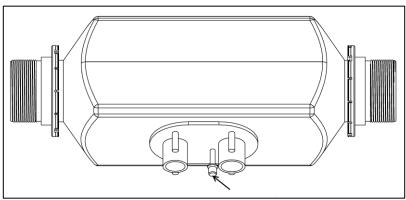

### INSTALLATION INSTRUCTIONS

1. Remove both grilles on each side of the heater (Figure 2).

Figure 2

2. Remove fuel intake pipe's protective cap. Put both Ø60 mm air pipe flanges where grilles were removed (Figure 3)

Figure 3

- 3. Insert the heater in the bottom cover so the air intake, exhaust pipe and fuel pipe connectors easily fit in their respective holes.
  - Make sure that the air pipe flanges are in correct position (Figure 4).
  - If necessary, fasten the heater to the bottom cover using the nuts from the mounting kit supplied with the heater\*.