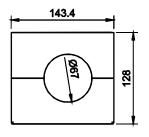

e 2

2. Remove fuel intake pipe's protective cap. Put both Ø60 mm air pipe flanges where grilles were removed (Figure 3)



Figure 3

- 3. Insert the heater in the bottom cover so the air intake, exhaust pipe and fuel pipe connectors easily fit in their respective holes.
  - Make sure that the air pipe flanges are in correct position (Figure 4).
  - If necessary, fasten the heater to the bottom cover using the nuts from the mounting kit supplied with the heater\*.

<sup>\*</sup>Depends on type of the mounting bracket.





Figure 4



4. Insert the rubber seal into the notch and insert the wiring harness of the heater (Figure 5).



Figure 5

5. Put on the top cover and secure it with the four screws from the installation kit (Figure 6)



Figure 6



# **DIMENSIONS OF THE MOUNTING BOX**







7