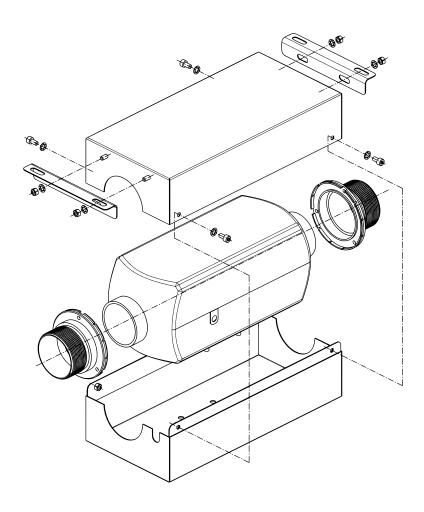

## **INSTALLATION KIT**

Standard installation kit (Figure 1) includes:

- 1. Bottom cover
- 2. Top cover
- 3. Two Ø60 mm air pipe flanges
- 4. Rubber seal for the wiring
- 5. Four bolts and nuts
- 6. Set of brackets

### INSTALLATION INSTRUCTIONS

1. Remove both grilles on each side of the heater (Figure 2).

Figure 2

2. Remove fuel intake pipe's protective cap. Put both Ø60 mm air pipe flanges where grilles were removed (Figure 3)

Figure 3

- 3. Insert the heater in the bottom cover so the air intake, exhaust pipe and fuel pipe connectors easily fit in their respective holes.
  - Make sure that the air pipe flanges are in correct position (Figure 4).
  - If necessary, fasten the heater to the bottom cover using the nuts from the mounting kit supplied with the heater\*.

<sup>\*</sup>Depends on type of the mounting bracket.

Figure 4

4. Insert the rubber seal into the notch and insert the wiring harness of the heater (Figure 5).

Figure 5

5. Put on the top cover and secure it with the four screws from the installation kit (Figure 6)

Figure 6